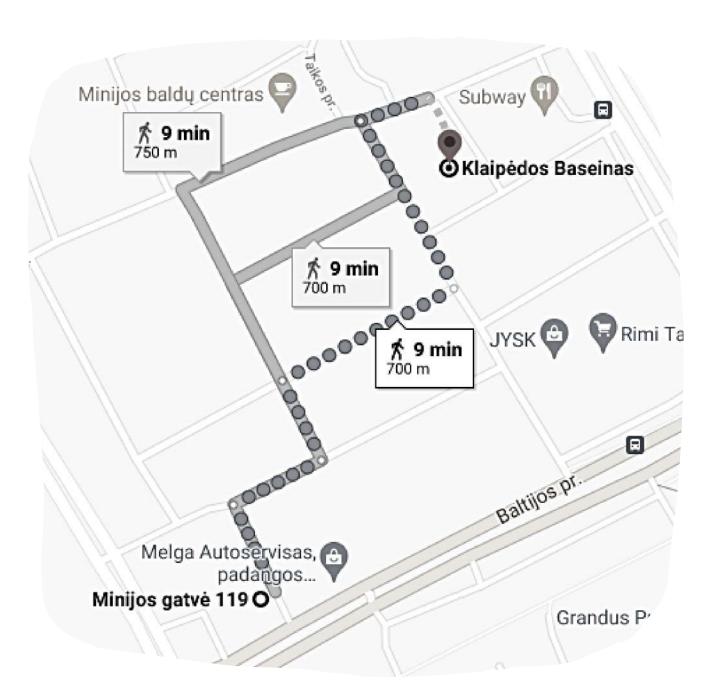

## TRANSPORTATION TO VENUE

In walking distance

# GREEN PARK HOTEL KLAIPEDA ★★★

Minijos street 119, LT-93231, Klaipeda, Lithuania

Single **€33,00** | Twin **€39,00** 

Room rates include breakfast, free Wi-fi, parking, VAT

Excl. €1,00 city tax per person/night