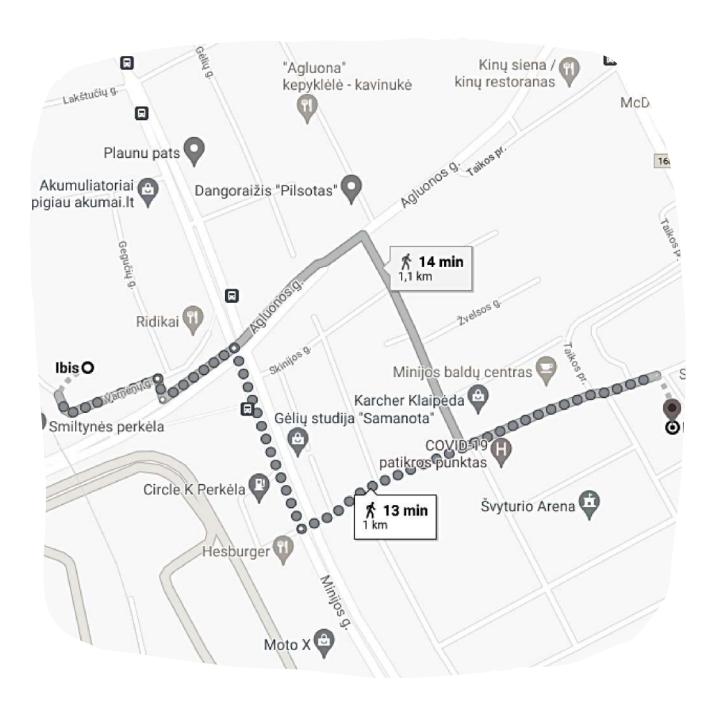

## TRANSPORTATION TO VENUE

In walking distance

# IBIS STYLES KLAIPEDA AURORA ★★★

Nemuno street 51, LT-91190 Klaipeda, Lithuania

Single **€40,00** | Twin **€44,00** 

Room rates include breakfast, free Wi-fi, parking, VAT

Excl. €1,00 city tax per person/night